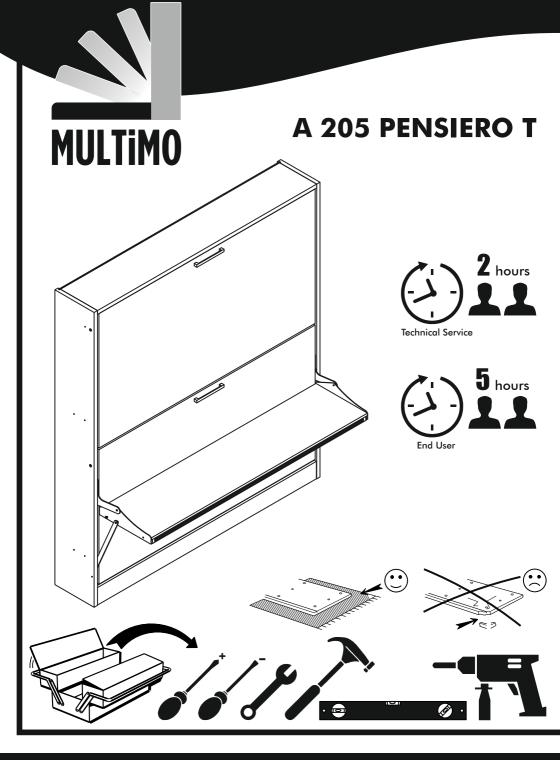

Page 1

Page 2

. . . . . . . . . . .

Page 5

- 2 sets of hydraulic hinges are included: 350N hinges must be used on the upper bed;
- 700N hinges must be used on the lower bed to support the weight of desk.

STEP 11