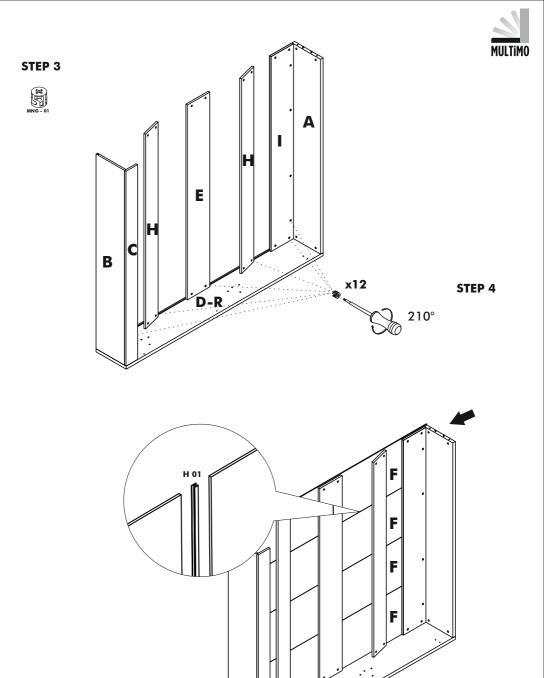

Page 1

Page 2

. . . . . . . . . . .

Page 5

- 2 sets of hydraulic hinges are included: 350N hinges must be used on the upper bed;
- 700N hinges must be used on the lower bed to support the weight of desk.

STEP 11