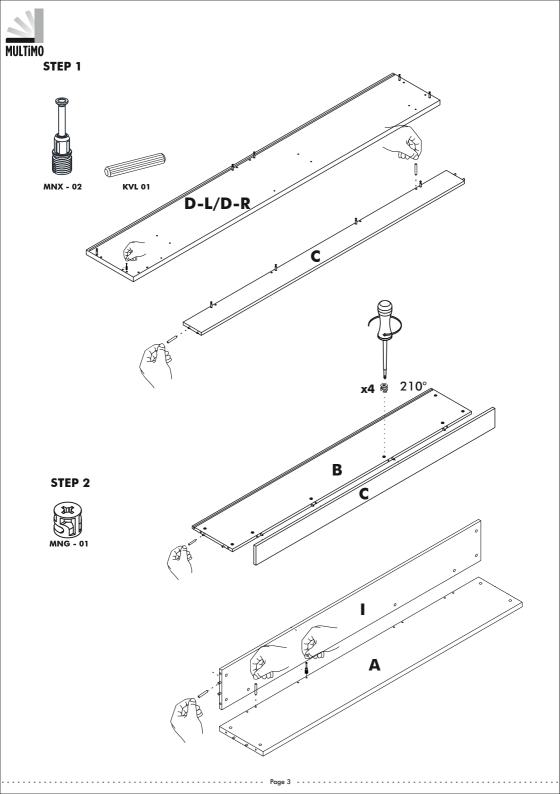

Page 1

Page 2

. . . . . . . . . . .

Page 5

- 2 sets of hydraulic hinges are included: 350N hinges must be used on the upper bed;
- 700N hinges must be used on the lower bed to support the weight of desk.

STEP 11