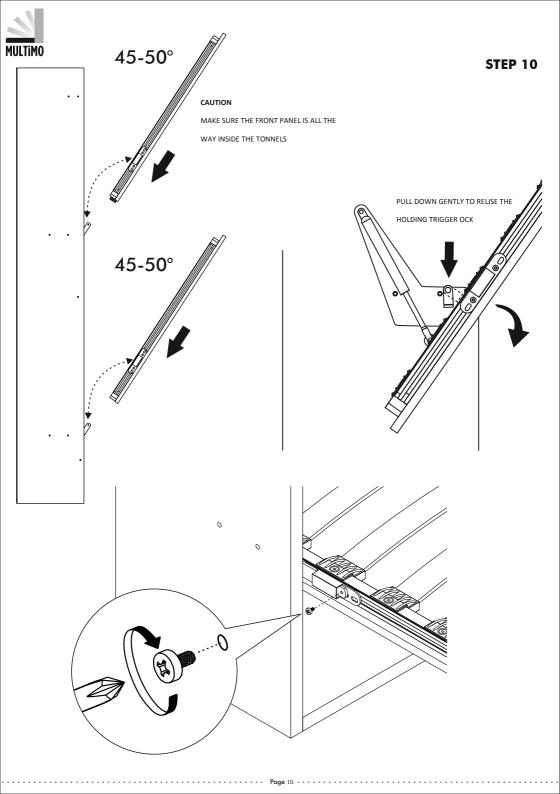

ece            | 16 / piece                         |
| 2 / piece<br>CT - 06 ( 6x15 ) mm | 2 / piece<br>SN - 01 ( M6 ) | 4 / piece<br>KVL 01  | 16 / piece<br>VTB - 01 (4,8x16) mm |
|                                  |                             |                      |                                    |
| CT - 06 ( 6x15 ) mm              | 5N - 01 ( M6 )              | KVL 01<br>36 / piece | VTB - 01 (4,8x16) mm               |
| CT - 06 ( 6x15 ) mm              | 5N - 01 ( M6 )              | KVL 01<br>36 / piece | VTB - 01 (4,8x16) mm               |

Page 1



Page 2

. . . . . . . . . . .













Page 5









- 2 sets of hydraulic hinges are included: 350N hinges must be used on the upper bed;
- 700N hinges must be used on the lower bed to support the weight of desk.









STEP 11

















----- Page 15 -----



## ATTENTION / HOW TO / READ ME / OWNER'S GUIDE



1. Unless an item is free standing, when mounting on a regular drywall, furniture must be fastened to wood or metal studs. Solid walls made of brick, concrete or similar materials are also acceptable. Do not mount furniture on to paper-mache or sheetrock like material without properly affixing it to stud.

2. For safety and longevity of the product you must periodically inspect the mounting and mechanical connections for integrity and tightness. Confirm that hardware remains properly affixed and connections are snug.

3. Unless noted otherwise on the product page, Wall Bed mattress thickness may not exceed 8 inch. Make sure to remove pillows and excess blankets before closing. This keeps me